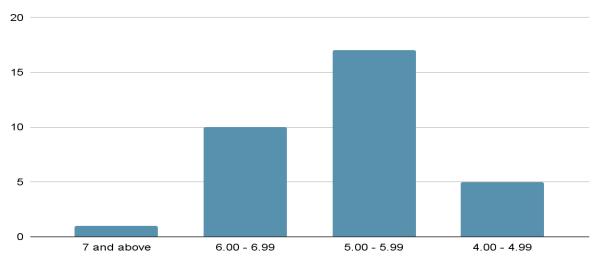

Points scored

Result of Batch 2021-23

In the vertical axis, we have taken CGPA, and in the horizontal axis, the number of students has been marked.

| CGPA class | Number of Students |
|------------|--------------------|
| 7.00-7.99  | 01                 |
| 6.00-6.99  | 10                 |
| 5.00-5.99  | 17                 |
| 4.00-4.99  | 5                  |