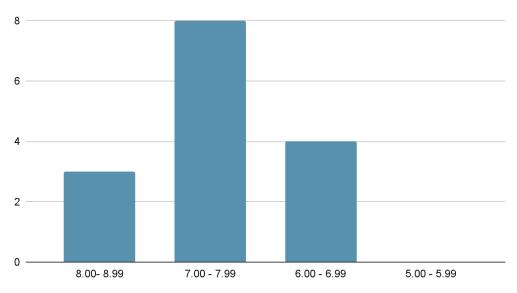

#### **Result of Batch 2020-23**

In the vertical axis, we have taken CGPA, and in the horizontal axis, the number of students has been marked.

| CGPA class | Number of Students |
|------------|--------------------|
| 8.00-8.99  | 03                 |
| 7.00-7.99  | 08                 |
| 6.00-6.99  | 04                 |